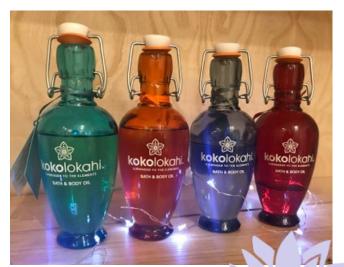

#### Lava Shell Massage

*'Relax' warming back treatment combined with Kokolokahi Back, neck & shoulder 30 mins £30.00 45 mins £36.00* 

#### Kokolokahi Massage

A combination of deep tissue, lomi lomi, swedish and trigger points Back, neck & shoulder 45 mins £35.00 Full body 1 hour £45.00 Full body, face & scalp 1 hour 15 mins £50.00

**'Seasonal Treatments' also available** See our special flyers and posters for more information